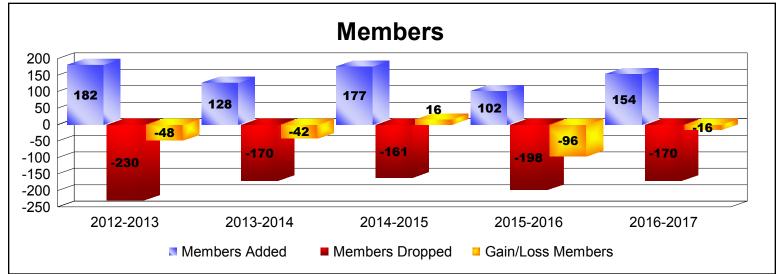

District 7 I As of June 2017 Cumulative

| Year      | New<br>Clubs | Dropped<br>Clubs | Gain/<br>Loss<br>Clubs | New<br>Members | Charter<br>Members | Reinstate<br>Members | Transfer<br>Members | Total<br>Member<br>Added | Total<br>Members<br>Dropped | Gain/<br>Loss<br>Members |
|-----------|--------------|------------------|------------------------|----------------|--------------------|----------------------|---------------------|--------------------------|-----------------------------|--------------------------|
| 2012-2013 | 3            | -4               | -1                     | 92             | 71                 | 4                    | 15                  | 182                      | -230                        | -48                      |
| 2013-2014 | 1            | -2               | -1                     | 89             | 33                 | 2                    | 4                   | 128                      | -170                        | -42                      |
| 2014-2015 | 2            | -4               | -2                     | 116            | 48                 | 3                    | 10                  | 177                      | -161                        | 16                       |
| 2015-2016 | 0            | -3               | -3                     | 93             | 0                  | 9                    | 0                   | 102                      | -198                        | -96                      |
| 2016-2017 | 0            | -3               | -3                     | 130            | 1                  | 10                   | 13                  | 154                      | -170                        | -16                      |
| Average   | 1            | -3               | -2                     | 104            | 31                 | 6                    | 8                   | 149                      | -186                        | -37                      |