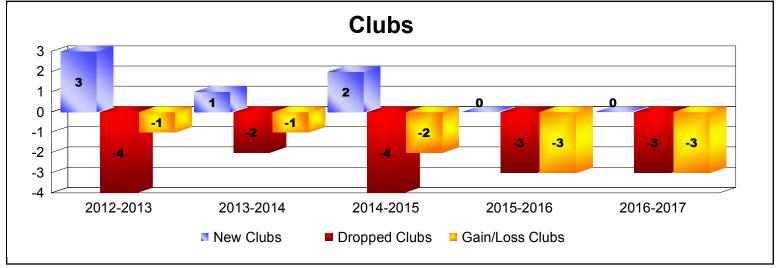

District 7 I As of June 2017 Cumulative

| Year      | New<br>Clubs | Dropped<br>Clubs | Gain/<br>Loss<br>Clubs | New<br>Members | Charter<br>Members | Reinstate<br>Members | Transfer<br>Members | Total<br>Member<br>Added | Total<br>Members<br>Dropped | Gain/<br>Loss<br>Members |
|-----------|--------------|------------------|------------------------|----------------|--------------------|----------------------|---------------------|--------------------------|-----------------------------|--------------------------|
| 2012-2013 | 3            | -4               | -1                     | 92             | 71                 | 4                    | 15                  | 182                      | -230                        | -48                      |
| 2013-2014 | 1            | -2               | -1                     | 89             | 33                 | 2                    | 4                   | 128                      | -170                        | -42                      |
| 2014-2015 | 2            | -4               | -2                     | 116            | 48                 | 3                    | 10                  | 177                      | -161                        | 16                       |
| 2015-2016 | 0            | -3               | -3                     | 93             | 0                  | 9                    | 0                   | 102                      | -198                        | -96                      |
| 2016-2017 | 0            | -3               | -3                     | 130            | 1                  | 10                   | 13                  | 154                      | -170                        | -16                      |
| Average   | 1            | -3               | -2                     | 104            | 31                 | 6                    | 8                   | 149                      | -186                        | -37                      |